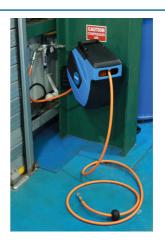

## **Auto-Rewind Air Hose Reel 15m**

A retractable 15m workshop airline hose, with 3/8" (10mm) internal diameter and fitted with 1/4" BSP couplings, in a wall mounted housing. It features an auto-stop function, allowing for the hose to be extended and stopped at any length, together with an auto-retract function which guides the hose smoothly and neatly back into the housing. The high-visibility hose has a PVC/rubber construction and is silicone free, making it ideal for use in a bodyshop.

## **Additional Information**

- · Wall mounted retractable air hose reel.
- Size: 10mm (3/8") ID x 15m.
- Fitted with 1/4" BSP couplings.
- · Working pressure: 150psi. Burst pressure: 450 psi.
- Features: Silicone free PVC & rubber hose. Auto-stop & auto-retract, with hose guide system. Wall mounting swivel bracket & fixings. CE certified.