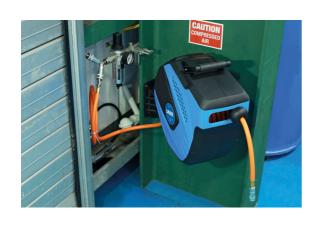

## **Auto-Rewind Air Hose Reel 15m**

A retractable 15m workshop airline hose, with 3/8" (10mm) internal diameter and fitted with 1/4" BSP couplings, in a wall mounted housing. It features an auto-stop function, allowing for the hose to be extended and stopped at any length, together with an auto-retract function which guides the hose smoothly and neatly back into the housing. The high-visibility hose has a PVC/rubber construction and is silicone free, making it ideal for use in a bodyshop.

## **Additional Information**

- · Wall mounted retractable air hose reel.
- Size: 10mm (3/8") ID x 15m.
- Fitted with 1/4" BSP couplings.
- · Working pressure: 150psi. Burst pressure: 450 psi.
- Features: Silicone free PVC & rubber hose. Auto-stop & auto-retract, with hose guide system. Wall mounting swivel bracket & fixings. CE certified.