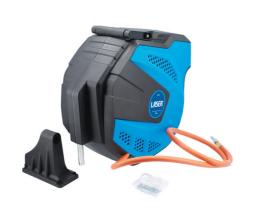

## **Additional Information**

- · Wall mounted retractable air hose reel.
- Size: 10mm (3/8") ID x 15m.
- Fitted with 1/4" BSP couplings.
- · Working pressure: 150psi. Burst pressure: 450 psi.
- Features: Silicone free PVC & rubber hose. Auto-stop & auto-retract, with hose guide system. Wall mounting swivel bracket & fixings. CE certified.