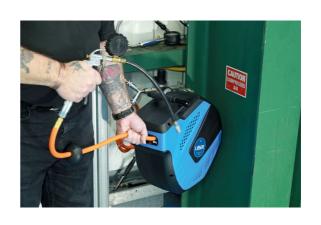

## **Auto-Rewind Air Hose Reel 15m**

A retractable 15m workshop airline hose, with 3/8" (10mm) internal diameter and fitted with 1/4" BSP couplings, in a wall mounted housing. It features an auto-stop function, allowing for the hose to be extended and stopped at any length, together with an auto-retract function which guides the hose smoothly and neatly back into the housing. The high-visibility hose has a PVC/rubber construction and is silicone free, making it ideal for use in a bodyshop.